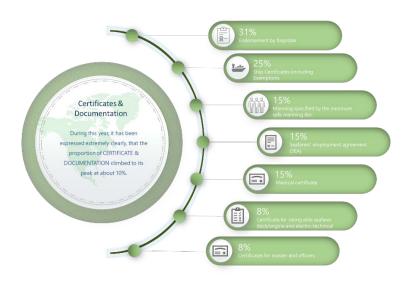

#### C21012 | 07 May 2021

Following an extensive analysis of the Port State Control Inspections and occurrence of a rise of detainable deficiencies, our Marine Division concluded that the first CIC of the year will be focused on Certificates and Documentation - Crew Certificates and Ship Certificates.

The main objective of the CIC is to identify any deficiencies with respect to the Certificates & Documentation and assist Owner/Managers for compliance with STCW requirements and ship certificates.

Additionally, the aim of this CIC is the minimize of detainable items onboard our fleet and simultaneously the possibility of vessel detention related to the above area.